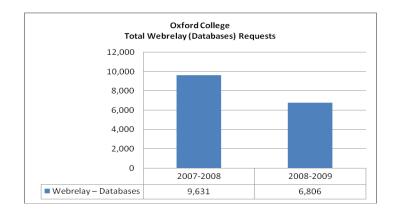

## I. Summary

|   | <u></u>                                                                                                                                                                                                                                                                                                                                                                                                                                                                                                                                                                                                                                                                                                                                                                                                                                                                                                                                                                                                                                                                                                                                                                                                                                                                                                                                                                                                                                                                                                                                                                                                                                                                                                                                                                                                                                                                                                                                                                                                                                                                                                                        |                                   |                        |
|---|--------------------------------------------------------------------------------------------------------------------------------------------------------------------------------------------------------------------------------------------------------------------------------------------------------------------------------------------------------------------------------------------------------------------------------------------------------------------------------------------------------------------------------------------------------------------------------------------------------------------------------------------------------------------------------------------------------------------------------------------------------------------------------------------------------------------------------------------------------------------------------------------------------------------------------------------------------------------------------------------------------------------------------------------------------------------------------------------------------------------------------------------------------------------------------------------------------------------------------------------------------------------------------------------------------------------------------------------------------------------------------------------------------------------------------------------------------------------------------------------------------------------------------------------------------------------------------------------------------------------------------------------------------------------------------------------------------------------------------------------------------------------------------------------------------------------------------------------------------------------------------------------------------------------------------------------------------------------------------------------------------------------------------------------------------------------------------------------------------------------------------|-----------------------------------|------------------------|
|   |                                                                                                                                                                                                                                                                                                                                                                                                                                                                                                                                                                                                                                                                                                                                                                                                                                                                                                                                                                                                                                                                                                                                                                                                                                                                                                                                                                                                                                                                                                                                                                                                                                                                                                                                                                                                                                                                                                                                                                                                                                                                                                                                | <u> 2008 – 2009</u>               | <u>+/-%</u>            |
| > | Library Attendance                                                                                                                                                                                                                                                                                                                                                                                                                                                                                                                                                                                                                                                                                                                                                                                                                                                                                                                                                                                                                                                                                                                                                                                                                                                                                                                                                                                                                                                                                                                                                                                                                                                                                                                                                                                                                                                                                                                                                                                                                                                                                                             | 150,620                           | -24%                   |
|   |                                                                                                                                                                                                                                                                                                                                                                                                                                                                                                                                                                                                                                                                                                                                                                                                                                                                                                                                                                                                                                                                                                                                                                                                                                                                                                                                                                                                                                                                                                                                                                                                                                                                                                                                                                                                                                                                                                                                                                                                                                                                                                                                |                                   | 4407                   |
|   | Library Class Instruction                                                                                                                                                                                                                                                                                                                                                                                                                                                                                                                                                                                                                                                                                                                                                                                                                                                                                                                                                                                                                                                                                                                                                                                                                                                                                                                                                                                                                                                                                                                                                                                                                                                                                                                                                                                                                                                                                                                                                                                                                                                                                                      | 73                                | -11%                   |
| > | Research Consultations (RPC) (Dramatic increase occurred because of clarification of our defin                                                                                                                                                                                                                                                                                                                                                                                                                                                                                                                                                                                                                                                                                                                                                                                                                                                                                                                                                                                                                                                                                                                                                                                                                                                                                                                                                                                                                                                                                                                                                                                                                                                                                                                                                                                                                                                                                                                                                                                                                                 | <b>751</b> ition of RPC's)        | +378%                  |
| > | Reference Questions (Because of amended research consultation definitions, we saw reference question category. We realized we were actually doing with these students instead of just answering reference question                                                                                                                                                                                                                                                                                                                                                                                                                                                                                                                                                                                                                                                                                                                                                                                                                                                                                                                                                                                                                                                                                                                                                                                                                                                                                                                                                                                                                                                                                                                                                                                                                                                                                                                                                                                                                                                                                                             | g research consu                  |                        |
| > | Oxford Total Circulation<br>(Circulation increased in all areas except for physical reserves of<br>continues to decrease (-39%) from 2007-2008)                                                                                                                                                                                                                                                                                                                                                                                                                                                                                                                                                                                                                                                                                                                                                                                                                                                                                                                                                                                                                                                                                                                                                                                                                                                                                                                                                                                                                                                                                                                                                                                                                                                                                                                                                                                                                                                                                                                                                                                | <b>27,987</b><br>irculation which | +22%                   |
| > | Reserves Direct (Decline accounted for by digitization of foreign language lab material earbuds as well as the possibility of an increase in Blackboard under the control of the control o |                                   | <b>-12%</b><br>ng free |
| > | Interlibrary Loan/Document Delivery (Increase due to increase of items borrowed (+78%) and articles                                                                                                                                                                                                                                                                                                                                                                                                                                                                                                                                                                                                                                                                                                                                                                                                                                                                                                                                                                                                                                                                                                                                                                                                                                                                                                                                                                                                                                                                                                                                                                                                                                                                                                                                                                                                                                                                                                                                                                                                                            | <b>631</b><br>s supplied (+40%    | <b>+16%</b><br>5)      |
| > | Books/Serials - Titles<br>(Small increase despite increases in book/serial costs and without                                                                                                                                                                                                                                                                                                                                                                                                                                                                                                                                                                                                                                                                                                                                                                                                                                                                                                                                                                                                                                                                                                                                                                                                                                                                                                                                                                                                                                                                                                                                                                                                                                                                                                                                                                                                                                                                                                                                                                                                                                   | <b>66,421</b><br>Irawals)         | +3.1%                  |
| > | Books/Serials Bound Volumes – Copies                                                                                                                                                                                                                                                                                                                                                                                                                                                                                                                                                                                                                                                                                                                                                                                                                                                                                                                                                                                                                                                                                                                                                                                                                                                                                                                                                                                                                                                                                                                                                                                                                                                                                                                                                                                                                                                                                                                                                                                                                                                                                           | 92,681                            | +2.4%                  |
| > | SFX – eJournal Requests<br>(Increase due to ease of directly linking to articles through disco                                                                                                                                                                                                                                                                                                                                                                                                                                                                                                                                                                                                                                                                                                                                                                                                                                                                                                                                                                                                                                                                                                                                                                                                                                                                                                                                                                                                                                                                                                                                                                                                                                                                                                                                                                                                                                                                                                                                                                                                                                 | 11,850<br>overE)                  | +42%                   |
| > | Webrelay – Databases<br>(Decrease due to discoverE rollout which did not require users<br>databases@Emory link).                                                                                                                                                                                                                                                                                                                                                                                                                                                                                                                                                                                                                                                                                                                                                                                                                                                                                                                                                                                                                                                                                                                                                                                                                                                                                                                                                                                                                                                                                                                                                                                                                                                                                                                                                                                                                                                                                                                                                                                                               | <b>6,806</b><br>to link on separa | <b>-29%</b><br>ite     |
| > | Webcat – EUCLID (Decrease due to discoverE replacing most of EUCLID's function                                                                                                                                                                                                                                                                                                                                                                                                                                                                                                                                                                                                                                                                                                                                                                                                                                                                                                                                                                                                                                                                                                                                                                                                                                                                                                                                                                                                                                                                                                                                                                                                                                                                                                                                                                                                                                                                                                                                                                                                                                                 | <b>51,133</b><br>ons).            | -34%                   |
| > | Library Website Visits (homepage) (Increase due to improved visibility of library web page with direct pages to the library)                                                                                                                                                                                                                                                                                                                                                                                                                                                                                                                                                                                                                                                                                                                                                                                                                                                                                                                                                                                                                                                                                                                                                                                                                                                                                                                                                                                                                                                                                                                                                                                                                                                                                                                                                                                                                                                                                                                                                                                                   | 61,873<br>ct link from all co     | <b>+19%</b><br>llege   |