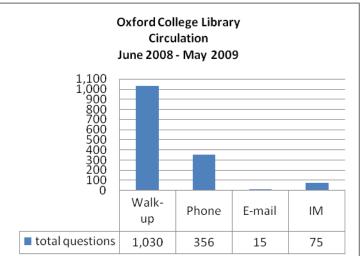

| 61,873<br>ct link from all co     | <b>+19%</b><br>llege   |

The Emory University Libraries' holdings include more than 3.5 million print and electronic volumes, 50,000-plus electronic journals, and internationally renowned special collections.

#### II. College Enrollment and Library Attendance



College Enrollment decreased by 6.10% from Fall 2008 to Spring 2009.







III. Instruction

#### **Library Instruction Classes**





Note: 2006-2007 data for Research Consultations is inaccurate due to incomplete collection methods

#### IV. Reference

#### **Reference Questions**













## **Reference Continued**





#### V. Circulation

#### **Oxford Materials**













## **Circulation Continued**

## **Circulation Activity Oxford Items Loaned to Emory**

| Oxford Items Loaned to Emory: |         |         |         |         |         |  |  |
|-------------------------------|---------|---------|---------|---------|---------|--|--|
| -                             | 2004-05 | 2005-06 | 2006-07 | 2007-08 | 2008-09 |  |  |
| General Libraries             | 1,789   | 1,789   | 1,533   | 1,391   | 3,678   |  |  |
| Health Sciences Library       | 95      | 118     | 114     | 160     | 200     |  |  |
| Law Library                   | 53      | 62      | 57      | 40      | 58      |  |  |
| Theology Library              | 106     | 83      | 98      | 114