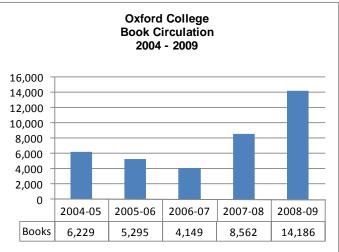

| 61,873<br>ct link from all co     | <b>+19%</b><br>llege   |

The Emory University Libraries' holdings include more than 3.5 million print and electronic volumes, 50,000-plus electronic journals, and internationally renowned special collections.

#### II. College Enrollment and Library Attendance



College Enrollment decreased by 6.10% from Fall 2008 to Spring 2009.







III. Instruction

#### **Library Instruction Classes**





Note: 2006-2007 data for Research Consultations is inaccurate due to incomplete collection methods

#### IV. Reference

#### **Reference Questions**













## **Reference Continued**





#### V. Circulation

#### **Oxford Materials**













## **Circulation Continued**

## **Circulation Activity Oxford Items Loaned to Emory**

| Oxford Items Loaned to Emory: |         |         |         |         |         |  |  |
|-------------------------------|---------|---------|---------|---------|---------|--|--|
| -                             | 2004-05 | 2005-06 | 2006-07 | 2007-08 | 2008-09 |  |  |
| General Libraries             | 1,789   | 1,789   | 1,533   | 1,391   | 3,678   |  |  |
| Health Sciences Library       | 95      | 118     | 114     | 160     | 200     |  |  |
| Law Library                   | 53      | 62      | 57      | 40      | 58      |  |  |
| Theology Library              | 106     | 83      | 98      | 114     | 121     |  |  |
| TOTALS                        | 2,043   | 2,052   | 1,802   | 1,705