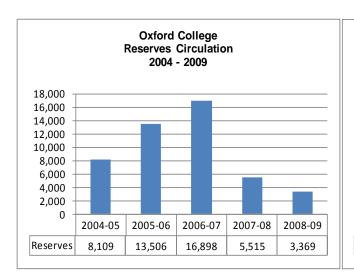

| 61,873<br>ct link from all co     | <b>+19%</b><br>llege   |

The Emory University Libraries' holdings include more than 3.5 million print and electronic volumes, 50,000-plus electronic journals, and internationally renowned special collections.

#### II. College Enrollment and Library Attendance



College Enrollment decreased by 6.10% from Fall 2008 to Spring 2009.







III. Instruction

#### **Library Instruction Classes**





Note: 2006-2007 data for Research Consultations is inaccurate due to incomplete collection methods

#### IV. Reference

#### **Reference Questions**













## **Reference Continued**





#### V. Circulation

#### **Oxford Materials**













## **Circulation Continued**

## **Circulation Activity Oxford Items Loaned to Emory**

| Oxford Items Loaned to Emory: |         |         |         |         |         |  |  |
|-------------------------------|---------|---------|---------|---------|---------|--|--|
| -                             | 2004-05 | 2005-06 | 2006-07 | 2007-08 | 2008-09 |  |  |
| General Libraries             | 1,789   | 1,789   | 1,533   | 1,391   | 3,678   |  |  |
| Health Sciences Library       | 95      | 118     | 114     | 160     | 200     |  |  |
| Law Library                   | 53      | 62      | 57      | 40      | 58      |  |  |
| Theology Library              | 106     | 83      | 98      | 114     | 121     |  |  |
| TOTALS                        | 2,043   | 2,052   | 1,802   | 1,705   | 4,05