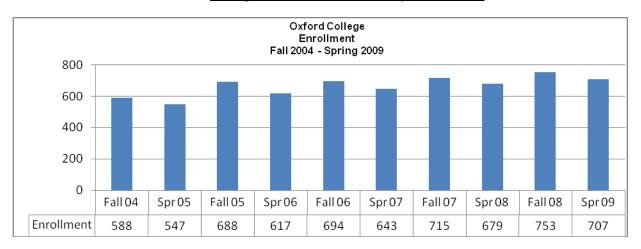

#### II. College Enrollment and Library Attendance

College Enrollment decreased by 6.10% from Fall 2008 to Spring 2009.

III. Instruction