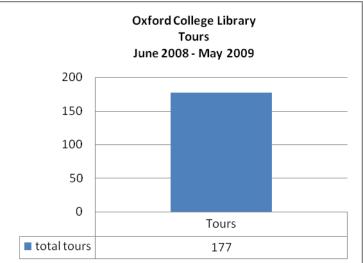

#### II. College Enrollment and Library Attendance

College Enrollment decreased by 6.10% from Fall 2008 to Spring 2009.

III. Instruction

#### **Library Instruction Classes**

Note: 2006-2007 data for Research Consultations is inaccurate due to incomplete collection methods