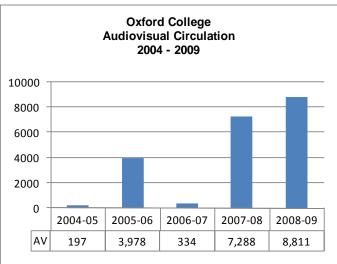

| 61,873<br>ct link from all co     | <b>+19%</b><br>llege   |

The Emory University Libraries' holdings include more than 3.5 million print and electronic volumes, 50,000-plus electronic journals, and internationally renowned special collections.

#### II. College Enrollment and Library Attendance



College Enrollment decreased by 6.10% from Fall 2008 to Spring 2009.







III. Instruction

#### **Library Instruction Classes**





Note: 2006-2007 data for Research Consultations is inaccurate due to incomplete collection methods

#### IV. Reference

#### **Reference Questions**













## **Reference Continued**





#### V. Circulation

#### **Oxford Materials**













## **Circulation Continued**

## **Circulation Activity Oxford Items Loaned to Emory**

| Oxford Items Loaned to Emory: |         |         |         |         |         |  |  |
|-------------------------------|---------|---------|---------|---------|---------|--|--|
| -                             | 2004-05 | 2005-06 | 2006-07 | 2007-08 | 2008-09 |  |  |
| General Libraries             | 1,789   | 1,789   | 1,533   | 1,391   | 3,678   |  |  |
| Health Sciences Library       | 95      | 118     | 114     | 160     | 200     |  |  |
| Law Library                   | 53      | 62      | 57      | 40      | 58      |  |  |
| Theology Library              | 106     | 83      | 98      | 114     | 121     |  |  |
| TOTALS                        | 2,043   | 2,052   | 1,802   | 1,705   | 4,