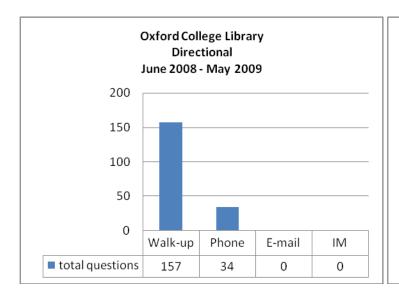

| 61,873<br>ct link from all co     | <b>+19%</b><br>llege   |

The Emory University Libraries' holdings include more than 3.5 million print and electronic volumes, 50,000-plus electronic journals, and internationally renowned special collections.

#### II. College Enrollment and Library Attendance



College Enrollment decreased by 6.10% from Fall 2008 to Spring 2009.







III. Instruction

#### **Library Instruction Classes**





Note: 2006-2007 data for Research Consultations is inaccurate due to incomplete collection methods

#### IV. Reference

#### **Reference Questions**













## **Reference Continued**





#### V. Circulation

#### **Oxford Materials**













## **Circulation Continued**

## **Circulation Activity Oxford Items Loaned to Emory**

| Oxford Items Loaned to Emory: |         |         |         |         |         |  |  |
|-------------------------------|---------|---------|---------|---------|---------|--|--|
| -                             | 2004-05 | 2005-06 | 2006-07 | 2007-08 | 2008-09 |  |  |
| General Libraries             | 1,789   | 1,789   | 1,533   | 1,391   | 3,678   |  |  |
| Health Sciences Library       | 95      | 118     | 114     | 160     | 200     |  |  |
| Law Library                   | 53      | 62      | 57      | 40      | 58      |  |  |
| Theology Library              | 106     | 83      | 98      | 114