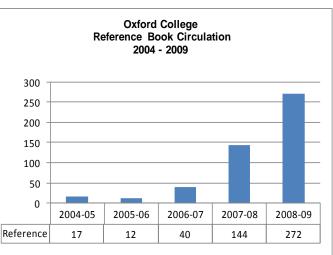

| 61,873<br>ct link from all co     | <b>+19%</b><br>llege   |

The Emory University Libraries' holdings include more than 3.5 million print and electronic volumes, 50,000-plus electronic journals, and internationally renowned special collections.

#### II. College Enrollment and Library Attendance



College Enrollment decreased by 6.10% from Fall 2008 to Spring 2009.







III. Instruction

#### **Library Instruction Classes**





Note: 2006-2007 data for Research Consultations is inaccurate due to incomplete collection methods

#### IV. Reference

#### **Reference Questions**













## **Reference Continued**





#### V. Circulation

#### **Oxford Materials**













## **Circulation Continued**

## **Circulation Activity Oxford Items Loaned to Emory**

| Oxford Items Loaned to Emory: |         |         |         |         |         |  |  |
|-------------------------------|---------|---------|---------|---------|---------|--|--|
| -                             | 2004-05 | 2005-06 | 2006-07 | 2007-08 | 2008-09 |  |  |
| General Libraries             | 1,789   | 1,789   | 1,533   | 1,391   | 3,678   |  |  |
| Health Sciences Library       | 95      | 118     | 114     | 160     | 200     |  |  |
| Law Library                   | 53      | 62      | 57      | 40      | 58      |  |  |
| Theology Library              | 106     | 83      | 98      | 114     | 121     |  |  |
| TOTALS                        | 2,043   | 2,052   | 1,802   | 1,705   | 4,057