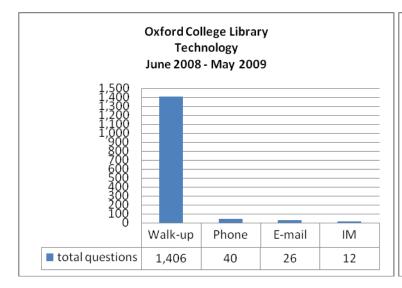

| 61,873<br>ct link from all co     | <b>+19%</b><br>llege   |

The Emory University Libraries' holdings include more than 3.5 million print and electronic volumes, 50,000-plus electronic journals, and internationally renowned special collections.

#### II. College Enrollment and Library Attendance



College Enrollment decreased by 6.10% from Fall 2008 to Spring 2009.







III. Instruction

#### **Library Instruction Classes**





Note: 2006-2007 data for Research Consultations is inaccurate due to incomplete collection methods

#### IV. Reference

#### **Reference Questions**













## **Reference Continued**





#### V. Circulation

#### **Oxford Materials**













## **Circulation Continued**

## **Circulation Activity Oxford Items Loaned to Emory**

| Oxford Items Loaned to Emory: |         |         |         |         |         |  |  |
|-------------------------------|---------|---------|---------|---------|---------|--|--|
| -                             | 2004-05 | 2005-06 | 2006-07 | 2007-08 | 2008-09 |  |  |
| General Libraries             | 1,789   | 1,789   | 1,533   | 1,391   | 3,678   |  |  |
| Health Sciences Library       | 95      | 118     | 114     | 160     | 200     |  |  |
| Law Library                   | 53      | 62      | 57      | 40      | 58      |  |  |
| Theology Library              | 106     | 83      | 98      | 114     | 121     |  |  |
| TOTALS