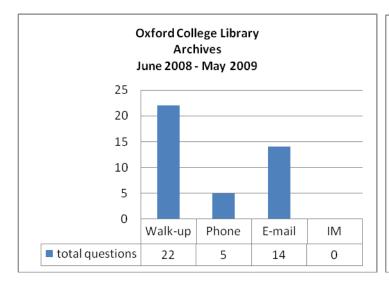

| 61,873<br>ct link from all co     | <b>+19%</b><br>llege   |

The Emory University Libraries' holdings include more than 3.5 million print and electronic volumes, 50,000-plus electronic journals, and internationally renowned special collections.

#### II. College Enrollment and Library Attendance



College Enrollment decreased by 6.10% from Fall 2008 to Spring 2009.







III. Instruction

#### **Library Instruction Classes**





Note: 2006-2007 data for Research Consultations is inaccurate due to incomplete collection methods

#### IV. Reference

#### **Reference Questions**













## **Reference Continued**





#### V. Circulation

#### **Oxford Materials**













## **Circulation Continued**

## **Circulation Activity Oxford Items Loaned to Emory**

| Oxford Items Loaned to Emory: |         |         |         |         |         |  |  |
|-------------------------------|---------|---------|---------|---------|---------|--|--|
| -                             | 2004-05 | 2005-06 | 2006-07 | 2007-08 | 2008-09 |  |  |
| General Libraries             | 1,789   | 1,789   | 1,533   | 1,391   | 3,678   |  |  |
| Health Sciences Library       | 95      | 118     | 114     | 160     | 200     |  |  |
| Law Library                   | 53      | 62      | 57      | 40      | 58      |  |  |
| Theology Library              | 106     | 83      | 98      | 114