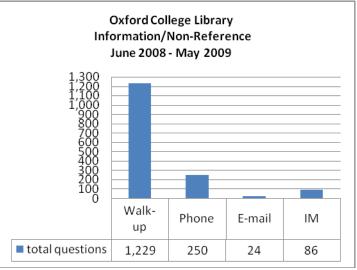

| 61,873<br>ct link from all co     | <b>+19%</b><br>llege   |

The Emory University Libraries' holdings include more than 3.5 million print and electronic volumes, 50,000-plus electronic journals, and internationally renowned special collections.

#### II. College Enrollment and Library Attendance



College Enrollment decreased by 6.10% from Fall 2008 to Spring 2009.







III. Instruction

#### **Library Instruction Classes**





Note: 2006-2007 data for Research Consultations is inaccurate due to incomplete collection methods

#### IV. Reference

#### **Reference Questions**













## **Reference Continued**





#### V. Circulation

#### **Oxford Materials**













## **Circulation Continued**

## **Circulation Activity Oxford Items Loaned to Emory**

| Oxford Items Loaned to Emory: |         |         |         |         |         |  |  |
|-------------------------------|---------|---------|---------|---------|---------|--|--|
| -                             | 2004-05 | 2005-06 | 2006-07 | 2007-08 | 2008-09 |  |  |
| General Libraries             | 1,789   | 1,789   | 1,533   | 1,391   | 3,678   |  |  |
| Health Sciences Library       | 95      | 118     | 114     | 160     | 200     |  |  |
| Law Library                   | 53      | 62      | 57      | 40      | 58      |  |  |
| Theology Library              | 106     | 83      | 98      | 114     |