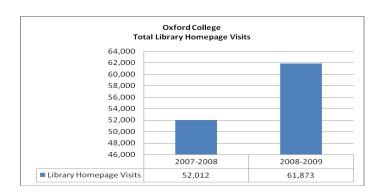

## I. Summary

|   | <u></u>                                                                                                                                                                                                                                                                                                                                                                                                                                                                                                                                                                                                                                                                                                                                                                                                                                                                                                                                                                                                                                                                                                                                                                                                                                                                                                                                                                                                                                                                                                                                                                                                                                                                                                                                                                                                                                                                                                                                                                                                                                                                                                                        |                                   |                        |
|---|--------------------------------------------------------------------------------------------------------------------------------------------------------------------------------------------------------------------------------------------------------------------------------------------------------------------------------------------------------------------------------------------------------------------------------------------------------------------------------------------------------------------------------------------------------------------------------------------------------------------------------------------------------------------------------------------------------------------------------------------------------------------------------------------------------------------------------------------------------------------------------------------------------------------------------------------------------------------------------------------------------------------------------------------------------------------------------------------------------------------------------------------------------------------------------------------------------------------------------------------------------------------------------------------------------------------------------------------------------------------------------------------------------------------------------------------------------------------------------------------------------------------------------------------------------------------------------------------------------------------------------------------------------------------------------------------------------------------------------------------------------------------------------------------------------------------------------------------------------------------------------------------------------------------------------------------------------------------------------------------------------------------------------------------------------------------------------------------------------------------------------|-----------------------------------|------------------------|
|   |                                                                                                                                                                                                                                                                                                                                                                                                                                                                                                                                                                                                                                                                                                                                                                                                                                                                                                                                                                                                                                                                                                                                                                                                                                                                                                                                                                                                                                                                                                                                                                                                                                                                                                                                                                                                                                                                                                                                                                                                                                                                                                                                | <u> 2008 – 2009</u>               | <u>+/-%</u>            |
| > | Library Attendance                                                                                                                                                                                                                                                                                                                                                                                                                                                                                                                                                                                                                                                                                                                                                                                                                                                                                                                                                                                                                                                                                                                                                                                                                                                                                                                                                                                                                                                                                                                                                                                                                                                                                                                                                                                                                                                                                                                                                                                                                                                                                                             | 150,620                           | -24%                   |
|   |                                                                                                                                                                                                                                                                                                                                                                                                                                                                                                                                                                                                                                                                                                                                                                                                                                                                                                                                                                                                                                                                                                                                                                                                                                                                                                                                                                                                                                                                                                                                                                                                                                                                                                                                                                                                                                                                                                                                                                                                                                                                                                                                |                                   | 4407                   |
|   | Library Class Instruction                                                                                                                                                                                                                                                                                                                                                                                                                                                                                                                                                                                                                                                                                                                                                                                                                                                                                                                                                                                                                                                                                                                                                                                                                                                                                                                                                                                                                                                                                                                                                                                                                                                                                                                                                                                                                                                                                                                                                                                                                                                                                                      | 73                                | -11%                   |
| > | Research Consultations (RPC) (Dramatic increase occurred because of clarification of our defin                                                                                                                                                                                                                                                                                                                                                                                                                                                                                                                                                                                                                                                                                                                                                                                                                                                                                                                                                                                                                                                                                                                                                                                                                                                                                                                                                                                                                                                                                                                                                                                                                                                                                                                                                                                                                                                                                                                                                                                                                                 | <b>751</b> ition of RPC's)        | +378%                  |
| > | Reference Questions (Because of amended research consultation definitions, we saw reference question category. We realized we were actually doing with these students instead of just answering reference question                                                                                                                                                                                                                                                                                                                                                                                                                                                                                                                                                                                                                                                                                                                                                                                                                                                                                                                                                                                                                                                                                                                                                                                                                                                                                                                                                                                                                                                                                                                                                                                                                                                                                                                                                                                                                                                                                                             | g research consu                  |                        |
| > | Oxford Total Circulation<br>(Circulation increased in all areas except for physical reserves of<br>continues to decrease (-39%) from 2007-2008)                                                                                                                                                                                                                                                                                                                                                                                                                                                                                                                                                                                                                                                                                                                                                                                                                                                                                                                                                                                                                                                                                                                                                                                                                                                                                                                                                                                                                                                                                                                                                                                                                                                                                                                                                                                                                                                                                                                                                                                | <b>27,987</b><br>irculation which | +22%                   |
| > | Reserves Direct (Decline accounted for by digitization of foreign language lab material earbuds as well as the possibility of an increase in Blackboard under the control of the control o |                                   | <b>-12%</b><br>ng free |
| > | Interlibrary Loan/Document Delivery (Increase due to increase of items borrowed (+78%) and articles                                                                                                                                                                                                                                                                                                                                                                                                                                                                                                                                                                                                                                                                                                                                                                                                                                                                                                                                                                                                                                                                                                                                                                                                                                                                                                                                                                                                                                                                                                                                                                                                                                                                                                                                                                                                                                                                                                                                                                                                                            | <b>631</b><br>s supplied (+40%    | <b>+16%</b><br>5)      |
| > | Books/Serials - Titles<br>(Small increase despite increases in book/serial costs and without                                                                                                                                                                                                                                                                                                                                                                                                                                                                                                                                                                                                                                                                                                                                                                                                                                                                                                                                                                                                                                                                                                                                                                                                                                                                                                                                                                                                                                                                                                                                                                                                                                                                                                                                                                                                                                                                                                                                                                                                                                   | <b>66,421</b><br>Irawals)         | +3.1%                  |
| > | Books/Serials Bound Volumes – Copies                                                                                                                                                                                                                                                                                                                                                                                                                                                                                                                                                                                                                                                                                                                                                                                                                                                                                                                                                                                                                                                                                                                                                                                                                                                                                                                                                                                                                                                                                                                                                                                                                                                                                                                                                                                                                                                                                                                                                                                                                                                                                           | 92,681                            | +2.4%                  |
| > | SFX – eJournal Requests<br>(Increase due to ease of directly linking to articles through disco                                                                                                                                                                                                                                                                                                                                                                                                                                                                                                                                                                                                                                                                                                                                                                                                                                                                                                                                                                                                                                                                                                                                                                                                                                                                                                                                                                                                                                                                                                                                                                                                                                                                                                                                                                                                                                                                                                                                                                                                                                 | 11,850<br>overE)                  | +42%                   |
| > | Webrelay – Databases<br>(Decrease due to discoverE rollout which did not require users<br>databases@Emory link).                                                                                                                                                                                                                                                                                                                                                                                                                                                                                                                                                                                                                                                                                                                                                                                                                                                                                                                                                                                                                                                                                                                                                                                                                                                                                                                                                                                                                                                                                                                                                                                                                                                                                                                                                                                                                                                                                                                                                                                                               | <b>6,806</b><br>to link on separa | <b>-29%</b><br>ite     |
| > | Webcat – EUCLID (Decrease due to discoverE replacing most of EUCLID's function                                                                                                                                                                                                                                                                                                                                                                                                                                                                                                                                                                                                                                                                                                                                                                                                                                                                                                                                                                                                                                                                                                                                                                                                                                                                                                                                                                                                                                                                                                                                                                                                                                                                                                                                                                                                                                                                                                                                                                                                                                                 | <b>51,133</b><br>ons).            | -34%                   |
| > | Library Website Visits (homepage) (Increase due to improved visibility of library web page with direct pages to the library)                                                                                                                                                                                                                                                                                                                                                                                                                                                                                                                                                                                                                                                                                                                                                                                                                                                                                                                                                                                                                                                                                                                                                                                                                                                                                                                                                                                                                                                                                                                                                                                                                                                                                                                                                                                                                                                                                                                                                                                                   | 61,873<br>ct link from all co     | <b>+19%</b><br>llege   |