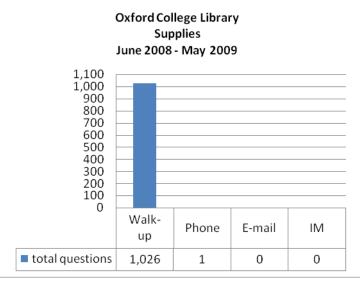

| 61,873<br>ct link from all co     | <b>+19%</b><br>llege   |

The Emory University Libraries' holdings include more than 3.5 million print and electronic volumes, 50,000-plus electronic journals, and internationally renowned special collections.

#### II. College Enrollment and Library Attendance



College Enrollment decreased by 6.10% from Fall 2008 to Spring 2009.







III. Instruction

#### **Library Instruction Classes**





Note: 2006-2007 data for Research Consultations is inaccurate due to incomplete collection methods

#### IV. Reference

#### **Reference Questions**













## **Reference Continued**





#### V. Circulation

#### **Oxford Materials**













## **Circulation Continued**

## **Circulation Activity Oxford Items Loaned to Emory**

| Oxford Items Loaned to Emory: |         |         |         |         |         |  |  |
|-------------------------------|---------|---------|---------|---------|---------|--|--|
| -                             | 2004-05 | 2005-06 | 2006-07 | 2007-08 | 2008-09 |  |  |
| General Libraries             | 1,789   | 1,789   | 1,533   | 1,391   | 3,678   |  |  |
| Health Sciences Library       | 95      | 118     | 114     | 160     | 200     |  |  |
| Law Library                   | 53      | 62      | 57      | 40      | 58      |  |  |
| Theology Library              | 106     | 83      | 98      | 114     | 121