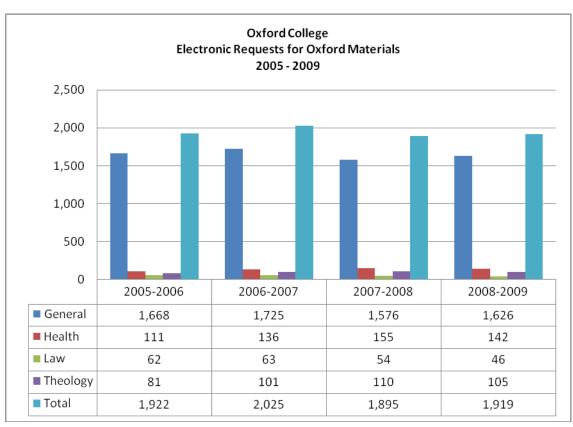

|         |         |         |         |  |  |
|-------------------------------|---------|---------|---------|---------|---------|--|--|
| -                             | 2004-05 | 2005-06 | 2006-07 | 2007-08 | 2008-09 |  |  |
| General Libraries             | 2,620   | 2,939   | 2,443   | 2,701   | 3,070   |  |  |
| Health Sciences Library       | 90      | 71      | 60      | 59      | 53      |  |  |
| Law Library                   | 22      | 9       | 40      | 21      | 24      |  |  |
| Theology Library              | 327     | 339     | 364     | 385     | 350     |  |  |
| TOTALS                        | 3,059   | 3,358   | 2,907   | 3,166   | 3,497   |  |  |

# VI. Interlibrary Loan / Document Delivery / Atlanta-Oxford Requests Interlibrary Loan and Document Delivery





## **Interlibrary Loan and Document Delivery Continued**



## VII. Resources

|                                      | 2006-<br>2007 | Added | Withdrawn | 2007-<br>2008 | Added | Withdrawn  | 2008-<br>2009 |
|--------------------------------------|---------------|-------|-----------|---------------|-------|------------|---------------|
| Books and Serials Bound Volumes      | 2007          | Audeu | withurawn | 2008          | Audeu | withurawii | 2009          |
| Copies (volumes)                     | 88,250        | 2,148 | 426       | 90,547        | 2,239 | 105        | 92,681        |
| Titles                               | 62,737        | 1,897 | 254       | 64,380        | 2,128 | 87         | 66,421        |
| Microforms                           |               |       |