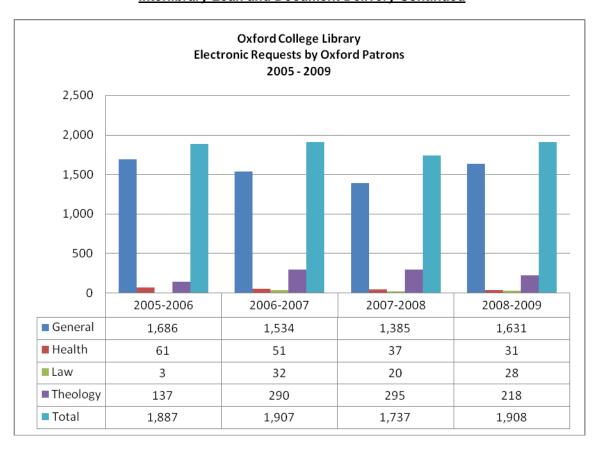

----------------------------|---------|---------|---------|---------|---------|--|--|
| -                             | 2004-05 | 2005-06 | 2006-07 | 2007-08 | 2008-09 |  |  |
| General Libraries             | 2,620   | 2,939   | 2,443   | 2,701   | 3,070   |  |  |
| Health Sciences Library       | 90      | 71      | 60      | 59      | 53      |  |  |
| Law Library                   | 22      | 9       | 40      | 21      | 24      |  |  |
| Theology Library              | 327     | 339     | 364     | 385     | 350     |  |  |
| TOTALS                        | 3,059   | 3,358   | 2,907   | 3,166   | 3,497   |  |  |

# VI. Interlibrary Loan / Document Delivery / Atlanta-Oxford Requests Interlibrary Loan and Document Delivery





## **Interlibrary Loan and Document Delivery Continued**



## VII. Resources

|                                      | 2006-<br>2007 | Added | Withdrawn | 2007-<br>2008 | Added | Withdrawn  | 2008-<br>2009 |
|--------------------------------------|---------------|-------|-----------|---------------|-------|------------|---------------|
| Books and Serials Bound Volumes      | 2007          | Audeu | withurawn | 2008          | Audeu | withurawii | 2009          |
| Copies (volumes)                     | 88,250        | 2,148 | 426       | 90,547        | 2,239 | 105        | 92,681        |
| Titles                               | 62,737        | 1,897 | 254       | 64,380        | 2,128 | 87         | 66,421        |
| Microforms                           |               |       |           |               |       |            |               |