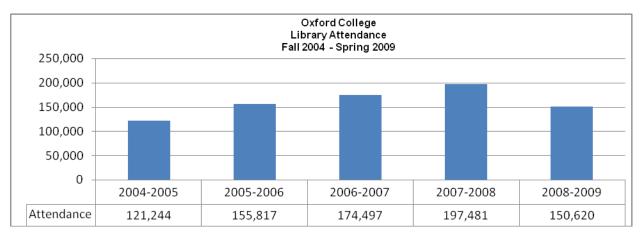

#### II. College Enrollment and Library Attendance

College Enrollment decreased by 6.10% from Fall 2008 to Spring 2009.

III. Instruction