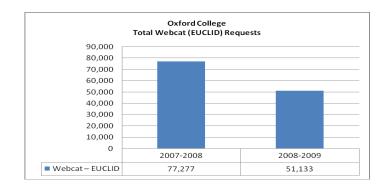

## I. Summary

|   | <u></u>                                                                                                                                                                                                                                                                                                                                                                                                                                                                                                                                                                                                                                                                                                                                                                                                                                                                                                                                                                                                                                                                                                                                                                                                                                                                                                                                                                                                                                                                                                                                                                                                                                                                                                                                                                                                                                                                                                                                                                                                                                                                                                                        |                                   |                        |
|---|--------------------------------------------------------------------------------------------------------------------------------------------------------------------------------------------------------------------------------------------------------------------------------------------------------------------------------------------------------------------------------------------------------------------------------------------------------------------------------------------------------------------------------------------------------------------------------------------------------------------------------------------------------------------------------------------------------------------------------------------------------------------------------------------------------------------------------------------------------------------------------------------------------------------------------------------------------------------------------------------------------------------------------------------------------------------------------------------------------------------------------------------------------------------------------------------------------------------------------------------------------------------------------------------------------------------------------------------------------------------------------------------------------------------------------------------------------------------------------------------------------------------------------------------------------------------------------------------------------------------------------------------------------------------------------------------------------------------------------------------------------------------------------------------------------------------------------------------------------------------------------------------------------------------------------------------------------------------------------------------------------------------------------------------------------------------------------------------------------------------------------|-----------------------------------|------------------------|
|   |                                                                                                                                                                                                                                                                                                                                                                                                                                                                                                                                                                                                                                                                                                                                                                                                                                                                                                                                                                                                                                                                                                                                                                                                                                                                                                                                                                                                                                                                                                                                                                                                                                                                                                                                                                                                                                                                                                                                                                                                                                                                                                                                | <u> 2008 – 2009</u>               | <u>+/-%</u>            |
| > | Library Attendance                                                                                                                                                                                                                                                                                                                                                                                                                                                                                                                                                                                                                                                                                                                                                                                                                                                                                                                                                                                                                                                                                                                                                                                                                                                                                                                                                                                                                                                                                                                                                                                                                                                                                                                                                                                                                                                                                                                                                                                                                                                                                                             | 150,620                           | -24%                   |
|   |                                                                                                                                                                                                                                                                                                                                                                                                                                                                                                                                                                                                                                                                                                                                                                                                                                                                                                                                                                                                                                                                                                                                                                                                                                                                                                                                                                                                                                                                                                                                                                                                                                                                                                                                                                                                                                                                                                                                                                                                                                                                                                                                |                                   | 4407                   |
|   | Library Class Instruction                                                                                                                                                                                                                                                                                                                                                                                                                                                                                                                                                                                                                                                                                                                                                                                                                                                                                                                                                                                                                                                                                                                                                                                                                                                                                                                                                                                                                                                                                                                                                                                                                                                                                                                                                                                                                                                                                                                                                                                                                                                                                                      | 73                                | -11%                   |
| > | Research Consultations (RPC) (Dramatic increase occurred because of clarification of our defin                                                                                                                                                                                                                                                                                                                                                                                                                                                                                                                                                                                                                                                                                                                                                                                                                                                                                                                                                                                                                                                                                                                                                                                                                                                                                                                                                                                                                                                                                                                                                                                                                                                                                                                                                                                                                                                                                                                                                                                                                                 | <b>751</b> ition of RPC's)        | +378%                  |
| > | Reference Questions (Because of amended research consultation definitions, we saw reference question category. We realized we were actually doing with these students instead of just answering reference question                                                                                                                                                                                                                                                                                                                                                                                                                                                                                                                                                                                                                                                                                                                                                                                                                                                                                                                                                                                                                                                                                                                                                                                                                                                                                                                                                                                                                                                                                                                                                                                                                                                                                                                                                                                                                                                                                                             | g research consu                  |                        |
| > | Oxford Total Circulation<br>(Circulation increased in all areas except for physical reserves of<br>continues to decrease (-39%) from 2007-2008)                                                                                                                                                                                                                                                                                                                                                                                                                                                                                                                                                                                                                                                                                                                                                                                                                                                                                                                                                                                                                                                                                                                                                                                                                                                                                                                                                                                                                                                                                                                                                                                                                                                                                                                                                                                                                                                                                                                                                                                | <b>27,987</b><br>irculation which | +22%                   |
| > | Reserves Direct (Decline accounted for by digitization of foreign language lab material earbuds as well as the possibility of an increase in Blackboard under the control of the control o |                                   | <b>-12%</b><br>ng free |
| > | Interlibrary Loan/Document Delivery (Increase due to increase of items borrowed (+78%) and articles                                                                                                                                                                                                                                                                                                                                                                                                                                                                                                                                                                                                                                                                                                                                                                                                                                                                                                                                                                                                                                                                                                                                                                                                                                                                                                                                                                                                                                                                                                                                                                                                                                                                                                                                                                                                                                                                                                                                                                                                                            | <b>631</b><br>s supplied (+40%    | <b>+16%</b><br>5)      |
| > | Books/Serials - Titles<br>(Small increase despite increases in book/serial costs and without                                                                                                                                                                                                                                                                                                                                                                                                                                                                                                                                                                                                                                                                                                                                                                                                                                                                                                                                                                                                                                                                                                                                                                                                                                                                                                                                                                                                                                                                                                                                                                                                                                                                                                                                                                                                                                                                                                                                                                                                                                   | <b>66,421</b><br>Irawals)         | +3.1%                  |
| > | Books/Serials Bound Volumes – Copies                                                                                                                                                                                                                                                                                                                                                                                                                                                                                                                                                                                                                                                                                                                                                                                                                                                                                                                                                                                                                                                                                                                                                                                                                                                                                                                                                                                                                                                                                                                                                                                                                                                                                                                                                                                                                                                                                                                                                                                                                                                                                           | 92,681                            | +2.4%                  |
| > | SFX – eJournal Requests<br>(Increase due to ease of directly linking to articles through disco                                                                                                                                                                                                                                                                                                                                                                                                                                                                                                                                                                                                                                                                                                                                                                                                                                                                                                                                                                                                                                                                                                                                                                                                                                                                                                                                                                                                                                                                                                                                                                                                                                                                                                                                                                                                                                                                                                                                                                                                                                 | 11,850<br>overE)                  | +42%                   |
| > | Webrelay – Databases<br>(Decrease due to discoverE rollout which did not require users<br>databases@Emory link).                                                                                                                                                                                                                                                                                                                                                                                                                                                                                                                                                                                                                                                                                                                                                                                                                                                                                                                                                                                                                                                                                                                                                                                                                                                                                                                                                                                                                                                                                                                                                                                                                                                                                                                                                                                                                                                                                                                                                                                                               | <b>6,806</b><br>to link on separa | <b>-29%</b><br>ite     |
| > | Webcat – EUCLID (Decrease due to discoverE replacing most of EUCLID's function                                                                                                                                                                                                                                                                                                                                                                                                                                                                                                                                                                                                                                                                                                                                                                                                                                                                                                                                                                                                                                                                                                                                                                                                                                                                                                                                                                                                                                                                                                                                                                                                                                                                                                                                                                                                                                                                                                                                                                                                                                                 | <b>51,133</b><br>ons).            | -34%                   |
| > | Library Website Visits (homepage) (Increase due to improved visibility of library web page with direct pages to the library)                                                                                                                                                                                                                                                                                                                                                                                                                                                                                                                                                                                                                                                                                                                                                                                                                                                                                                                                                                                                                                                                                                                                                                                                                                                                                                                                                                                                                                                                                                                                                                                                                                                                                                                                                                                                                                                                                                                                                                                                   | 61,873<br>ct link from all co     | <b>+19%</b><br>llege   |