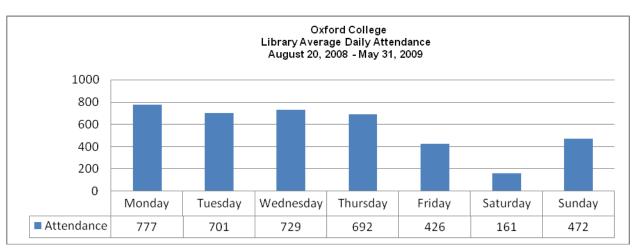

#### II. College Enrollment and Library Attendance

College Enrollment decreased by 6.10% from Fall 2008 to Spring 2009.

III. Instruction