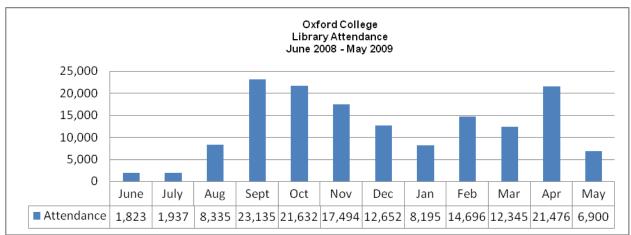

#### II. College Enrollment and Library Attendance

College Enrollment decreased by 6.10% from Fall 2008 to Spring 2009.

III. Instruction