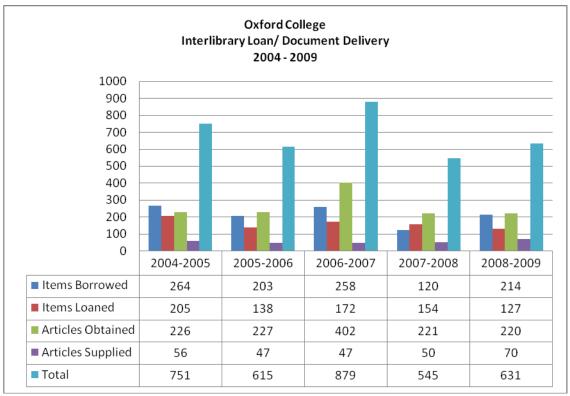

# VI. Interlibrary Loan / Document Delivery / Atlanta-Oxford Requests Interlibrary Loan and Document Delivery

## **Interlibrary Loan and Document Delivery Continued**