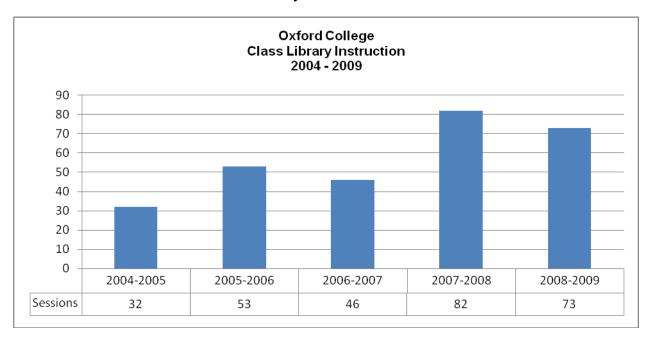

#### II. College Enrollment and Library Attendance

College Enrollment decreased by 6.10% from Fall 2008 to Spring 2009.

III. Instruction

#### **Library Instruction Classes**

Note: 2006-2007 data for Research Consultations is inaccurate due to incomplete collection methods