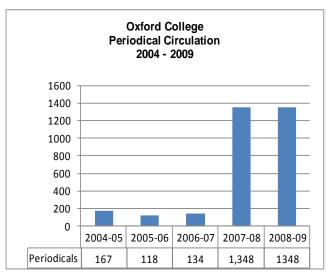

| 61,873<br>ct link from all co     | <b>+19%</b><br>llege   |

The Emory University Libraries' holdings include more than 3.5 million print and electronic volumes, 50,000-plus electronic journals, and internationally renowned special collections.

#### II. College Enrollment and Library Attendance



College Enrollment decreased by 6.10% from Fall 2008 to Spring 2009.







III. Instruction

#### **Library Instruction Classes**





Note: 2006-2007 data for Research Consultations is inaccurate due to incomplete collection methods

#### IV. Reference

#### **Reference Questions**













## **Reference Continued**





#### V. Circulation

#### **Oxford Materials**













## **Circulation Continued**

## **Circulation Activity Oxford Items Loaned to Emory**

| Oxford Items Loaned to Emory: |         |         |         |         |         |  |  |
|-------------------------------|---------|---------|---------|---------|---------|--|--|
| -                             | 2004-05 | 2005-06 | 2006-07 | 2007-08 | 2008-09 |  |  |
| General Libraries             | 1,789   | 1,789   | 1,533   | 1,391   | 3,678   |  |  |
| Health Sciences Library       | 95      | 118     | 114     | 160     | 200     |  |  |
| Law Library                   | 53      | 62      | 57      | 40      | 58      |  |  |
| Theology Library              | 106     | 83      | 98      | 114     | 121     |  |  |
| TOTALS                        | 2,043   | 2,052   | 1,802   | 1,705   |