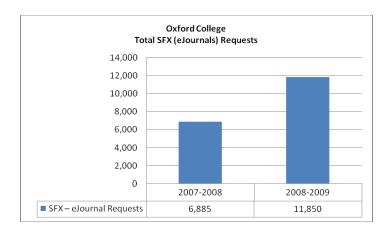

## I. Summary

|   | <u></u>                                                                                                                                                                                                                                                                                                                                                                                                                                                                                                                                                                                                                                                                                                                                                                                                                                                                                                                                                                                                                                                                                                                                                                                                                                                                                                                                                                                                                                                                                                                                                                                                                                                                                                                                                                                                                                                                                                                                                                                                                                                                                                                        |                                   |                        |
|---|--------------------------------------------------------------------------------------------------------------------------------------------------------------------------------------------------------------------------------------------------------------------------------------------------------------------------------------------------------------------------------------------------------------------------------------------------------------------------------------------------------------------------------------------------------------------------------------------------------------------------------------------------------------------------------------------------------------------------------------------------------------------------------------------------------------------------------------------------------------------------------------------------------------------------------------------------------------------------------------------------------------------------------------------------------------------------------------------------------------------------------------------------------------------------------------------------------------------------------------------------------------------------------------------------------------------------------------------------------------------------------------------------------------------------------------------------------------------------------------------------------------------------------------------------------------------------------------------------------------------------------------------------------------------------------------------------------------------------------------------------------------------------------------------------------------------------------------------------------------------------------------------------------------------------------------------------------------------------------------------------------------------------------------------------------------------------------------------------------------------------------|-----------------------------------|------------------------|
|   |                                                                                                                                                                                                                                                                                                                                                                                                                                                                                                                                                                                                                                                                                                                                                                                                                                                                                                                                                                                                                                                                                                                                                                                                                                                                                                                                                                                                                                                                                                                                                                                                                                                                                                                                                                                                                                                                                                                                                                                                                                                                                                                                | <u> 2008 – 2009</u>               | <u>+/-%</u>            |
| > | Library Attendance                                                                                                                                                                                                                                                                                                                                                                                                                                                                                                                                                                                                                                                                                                                                                                                                                                                                                                                                                                                                                                                                                                                                                                                                                                                                                                                                                                                                                                                                                                                                                                                                                                                                                                                                                                                                                                                                                                                                                                                                                                                                                                             | 150,620                           | -24%                   |
|   |                                                                                                                                                                                                                                                                                                                                                                                                                                                                                                                                                                                                                                                                                                                                                                                                                                                                                                                                                                                                                                                                                                                                                                                                                                                                                                                                                                                                                                                                                                                                                                                                                                                                                                                                                                                                                                                                                                                                                                                                                                                                                                                                |                                   | 4407                   |
|   | Library Class Instruction                                                                                                                                                                                                                                                                                                                                                                                                                                                                                                                                                                                                                                                                                                                                                                                                                                                                                                                                                                                                                                                                                                                                                                                                                                                                                                                                                                                                                                                                                                                                                                                                                                                                                                                                                                                                                                                                                                                                                                                                                                                                                                      | 73                                | -11%                   |
| > | Research Consultations (RPC) (Dramatic increase occurred because of clarification of our defin                                                                                                                                                                                                                                                                                                                                                                                                                                                                                                                                                                                                                                                                                                                                                                                                                                                                                                                                                                                                                                                                                                                                                                                                                                                                                                                                                                                                                                                                                                                                                                                                                                                                                                                                                                                                                                                                                                                                                                                                                                 | <b>751</b> ition of RPC's)        | +378%                  |
| > | Reference Questions (Because of amended research consultation definitions, we saw reference question category. We realized we were actually doing with these students instead of just answering reference question                                                                                                                                                                                                                                                                                                                                                                                                                                                                                                                                                                                                                                                                                                                                                                                                                                                                                                                                                                                                                                                                                                                                                                                                                                                                                                                                                                                                                                                                                                                                                                                                                                                                                                                                                                                                                                                                                                             | g research consu                  |                        |
| > | Oxford Total Circulation<br>(Circulation increased in all areas except for physical reserves of<br>continues to decrease (-39%) from 2007-2008)                                                                                                                                                                                                                                                                                                                                                                                                                                                                                                                                                                                                                                                                                                                                                                                                                                                                                                                                                                                                                                                                                                                                                                                                                                                                                                                                                                                                                                                                                                                                                                                                                                                                                                                                                                                                                                                                                                                                                                                | <b>27,987</b><br>irculation which | +22%                   |
| > | Reserves Direct (Decline accounted for by digitization of foreign language lab material earbuds as well as the possibility of an increase in Blackboard under the control of the control o |                                   | <b>-12%</b><br>ng free |
| > | Interlibrary Loan/Document Delivery (Increase due to increase of items borrowed (+78%) and articles                                                                                                                                                                                                                                                                                                                                                                                                                                                                                                                                                                                                                                                                                                                                                                                                                                                                                                                                                                                                                                                                                                                                                                                                                                                                                                                                                                                                                                                                                                                                                                                                                                                                                                                                                                                                                                                                                                                                                                                                                            | <b>631</b><br>s supplied (+40%    | <b>+16%</b><br>5)      |
| > | Books/Serials - Titles<br>(Small increase despite increases in book/serial costs and without                                                                                                                                                                                                                                                                                                                                                                                                                                                                                                                                                                                                                                                                                                                                                                                                                                                                                                                                                                                                                                                                                                                                                                                                                                                                                                                                                                                                                                                                                                                                                                                                                                                                                                                                                                                                                                                                                                                                                                                                                                   | <b>66,421</b><br>Irawals)         | +3.1%                  |
| > | Books/Serials Bound Volumes – Copies                                                                                                                                                                                                                                                                                                                                                                                                                                                                                                                                                                                                                                                                                                                                                                                                                                                                                                                                                                                                                                                                                                                                                                                                                                                                                                                                                                                                                                                                                                                                                                                                                                                                                                                                                                                                                                                                                                                                                                                                                                                                                           | 92,681                            | +2.4%                  |
| > | SFX – eJournal Requests<br>(Increase due to ease of directly linking to articles through disco                                                                                                                                                                                                                                                                                                                                                                                                                                                                                                                                                                                                                                                                                                                                                                                                                                                                                                                                                                                                                                                                                                                                                                                                                                                                                                                                                                                                                                                                                                                                                                                                                                                                                                                                                                                                                                                                                                                                                                                                                                 | 11,850<br>overE)                  | +42%                   |
| > | Webrelay – Databases<br>(Decrease due to discoverE rollout which did not require users<br>databases@Emory link).                                                                                                                                                                                                                                                                                                                                                                                                                                                                                                                                                                                                                                                                                                                                                                                                                                                                                                                                                                                                                                                                                                                                                                                                                                                                                                                                                                                                                                                                                                                                                                                                                                                                                                                                                                                                                                                                                                                                                                                                               | <b>6,806</b><br>to link on separa | <b>-29%</b><br>ite     |
| > | Webcat – EUCLID (Decrease due to discoverE replacing most of EUCLID's function                                                                                                                                                                                                                                                                                                                                                                                                                                                                                                                                                                                                                                                                                                                                                                                                                                                                                                                                                                                                                                                                                                                                                                                                                                                                                                                                                                                                                                                                                                                                                                                                                                                                                                                                                                                                                                                                                                                                                                                                                                                 | <b>51,133</b><br>ons).            | -34%                   |
| > | Library Website Visits (homepage) (Increase due to improved visibility of library web page with direct pages to the library)                                                                                                                                                                                                                                                                                                                                                                                                                                                                                                                                                                                                                                                                                                                                                                                                                                                                                                                                                                                                                                                                                                                                                                                                                                                                                                                                                                                                                                                                                                                                                                                                                                                                                                                                                                                                                                                                                                                                                                                                   | 61,873<br>ct link from all co     | <b>+19%</b><br>llege   |