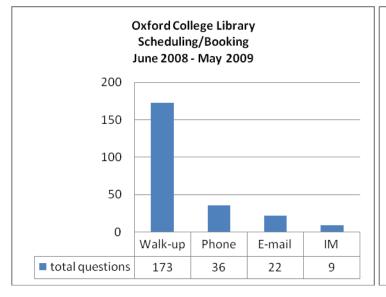

| 61,873<br>ct link from all co     | <b>+19%</b><br>llege   |

The Emory University Libraries' holdings include more than 3.5 million print and electronic volumes, 50,000-plus electronic journals, and internationally renowned special collections.

#### II. College Enrollment and Library Attendance



College Enrollment decreased by 6.10% from Fall 2008 to Spring 2009.







III. Instruction

#### **Library Instruction Classes**





Note: 2006-2007 data for Research Consultations is inaccurate due to incomplete collection methods

#### IV. Reference

#### **Reference Questions**













## **Reference Continued**





#### V. Circulation

#### **Oxford Materials**













## **Circulation Continued**

## **Circulation Activity Oxford Items Loaned to Emory**

| Oxford Items Loaned to Emory: |         |         |         |         |         |  |  |
|-------------------------------|---------|---------|---------|---------|---------|--|--|
| -                             | 2004-05 | 2005-06 | 2006-07 | 2007-08 | 2008-09 |  |  |
| General Libraries             | 1,789   | 1,789   | 1,533   | 1,391   | 3,678   |  |  |
| Health Sciences Library       | 95      | 118     | 114     | 160     | 200     |  |  |
| Law Library                   | 53      | 62      | 57      | 40      | 58      |  |  |
| Theology Library              | 106     | 83      | 98      | 114     | 12