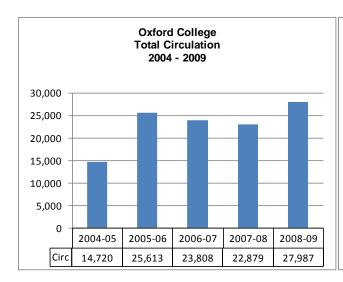

## I. Summary

|   | <u></u>                                                                                                                                                                                                                                                                                                                                                                                                                                                                                                                                                                                                                                                                                                                                                                                                                                                                                                                                                                                                                                                                                                                                                                                                                                                                                                                                                                                                                                                                                                                                                                                                                                                                                                                                                                                                                                                                                                                                                                                                                                                                                                                        |                                   |                        |
|---|--------------------------------------------------------------------------------------------------------------------------------------------------------------------------------------------------------------------------------------------------------------------------------------------------------------------------------------------------------------------------------------------------------------------------------------------------------------------------------------------------------------------------------------------------------------------------------------------------------------------------------------------------------------------------------------------------------------------------------------------------------------------------------------------------------------------------------------------------------------------------------------------------------------------------------------------------------------------------------------------------------------------------------------------------------------------------------------------------------------------------------------------------------------------------------------------------------------------------------------------------------------------------------------------------------------------------------------------------------------------------------------------------------------------------------------------------------------------------------------------------------------------------------------------------------------------------------------------------------------------------------------------------------------------------------------------------------------------------------------------------------------------------------------------------------------------------------------------------------------------------------------------------------------------------------------------------------------------------------------------------------------------------------------------------------------------------------------------------------------------------------|-----------------------------------|------------------------|
|   |                                                                                                                                                                                                                                                                                                                                                                                                                                                                                                                                                                                                                                                                                                                                                                                                                                                                                                                                                                                                                                                                                                                                                                                                                                                                                                                                                                                                                                                                                                                                                                                                                                                                                                                                                                                                                                                                                                                                                                                                                                                                                                                                | <u> 2008 – 2009</u>               | <u>+/-%</u>            |
| > | Library Attendance                                                                                                                                                                                                                                                                                                                                                                                                                                                                                                                                                                                                                                                                                                                                                                                                                                                                                                                                                                                                                                                                                                                                                                                                                                                                                                                                                                                                                                                                                                                                                                                                                                                                                                                                                                                                                                                                                                                                                                                                                                                                                                             | 150,620                           | -24%                   |
|   |                                                                                                                                                                                                                                                                                                                                                                                                                                                                                                                                                                                                                                                                                                                                                                                                                                                                                                                                                                                                                                                                                                                                                                                                                                                                                                                                                                                                                                                                                                                                                                                                                                                                                                                                                                                                                                                                                                                                                                                                                                                                                                                                |                                   | 4407                   |
|   | Library Class Instruction                                                                                                                                                                                                                                                                                                                                                                                                                                                                                                                                                                                                                                                                                                                                                                                                                                                                                                                                                                                                                                                                                                                                                                                                                                                                                                                                                                                                                                                                                                                                                                                                                                                                                                                                                                                                                                                                                                                                                                                                                                                                                                      | 73                                | -11%                   |
| > | Research Consultations (RPC) (Dramatic increase occurred because of clarification of our defin                                                                                                                                                                                                                                                                                                                                                                                                                                                                                                                                                                                                                                                                                                                                                                                                                                                                                                                                                                                                                                                                                                                                                                                                                                                                                                                                                                                                                                                                                                                                                                                                                                                                                                                                                                                                                                                                                                                                                                                                                                 | <b>751</b> ition of RPC's)        | +378%                  |
| > | Reference Questions (Because of amended research consultation definitions, we saw reference question category. We realized we were actually doing with these students instead of just answering reference question                                                                                                                                                                                                                                                                                                                                                                                                                                                                                                                                                                                                                                                                                                                                                                                                                                                                                                                                                                                                                                                                                                                                                                                                                                                                                                                                                                                                                                                                                                                                                                                                                                                                                                                                                                                                                                                                                                             | g research consu                  |                        |
| > | Oxford Total Circulation<br>(Circulation increased in all areas except for physical reserves of<br>continues to decrease (-39%) from 2007-2008)                                                                                                                                                                                                                                                                                                                                                                                                                                                                                                                                                                                                                                                                                                                                                                                                                                                                                                                                                                                                                                                                                                                                                                                                                                                                                                                                                                                                                                                                                                                                                                                                                                                                                                                                                                                                                                                                                                                                                                                | <b>27,987</b><br>irculation which | +22%                   |
| > | Reserves Direct (Decline accounted for by digitization of foreign language lab material earbuds as well as the possibility of an increase in Blackboard under the control of the control o |                                   | <b>-12%</b><br>ng free |
| > | Interlibrary Loan/Document Delivery (Increase due to increase of items borrowed (+78%) and articles                                                                                                                                                                                                                                                                                                                                                                                                                                                                                                                                                                                                                                                                                                                                                                                                                                                                                                                                                                                                                                                                                                                                                                                                                                                                                                                                                                                                                                                                                                                                                                                                                                                                                                                                                                                                                                                                                                                                                                                                                            | <b>631</b><br>s supplied (+40%    | <b>+16%</b><br>5)      |
| > | Books/Serials - Titles<br>(Small increase despite increases in book/serial costs and without                                                                                                                                                                                                                                                                                                                                                                                                                                                                                                                                                                                                                                                                                                                                                                                                                                                                                                                                                                                                                                                                                                                                                                                                                                                                                                                                                                                                                                                                                                                                                                                                                                                                                                                                                                                                                                                                                                                                                                                                                                   | <b>66,421</b><br>Irawals)         | +3.1%                  |
| > | Books/Serials Bound Volumes – Copies                                                                                                                                                                                                                                                                                                                                                                                                                                                                                                                                                                                                                                                                                                                                                                                                                                                                                                                                                                                                                                                                                                                                                                                                                                                                                                                                                                                                                                                                                                                                                                                                                                                                                                                                                                                                                                                                                                                                                                                                                                                                                           | 92,681                            | +2.4%                  |
| > | SFX – eJournal Requests<br>(Increase due to ease of directly linking to articles through disco                                                                                                                                                                                                                                                                                                                                                                                                                                                                                                                                                                                                                                                                                                                                                                                                                                                                                                                                                                                                                                                                                                                                                                                                                                                                                                                                                                                                                                                                                                                                                                                                                                                                                                                                                                                                                                                                                                                                                                                                                                 | 11,850<br>overE)                  | +42%                   |
| > | Webrelay – Databases<br>(Decrease due to discoverE rollout which did not require users<br>databases@Emory link).                                                                                                                                                                                                                                                                                                                                                                                                                                                                                                                                                                                                                                                                                                                                                                                                                                                                                                                                                                                                                                                                                                                                                                                                                                                                                                                                                                                                                                                                                                                                                                                                                                                                                                                                                                                                                                                                                                                                                                                                               | <b>6,806</b><br>to link on separa | <b>-29%</b><br>ite     |
| > | Webcat – EUCLID (Decrease due to discoverE replacing most of EUCLID's function                                                                                                                                                                                                                                                                                                                                                                                                                                                                                                                                                                                                                                                                                                                                                                                                                                                                                                                                                                                                                                                                                                                                                                                                                                                                                                                                                                                                                                                                                                                                                                                                                                                                                                                                                                                                                                                                                                                                                                                                                                                 | <b>51,133</b><br>ons).            | -34%                   |
| > | Library Website Visits (homepage) (Increase due to improved visibility of library web page with direct pages to the library)                                                                                                                                                                                                                                                                                                                                                                                                                                                                                                                                                                                                                                                                                                                                                                                                                                                                                                                                                                                                                                                                                                                                                                                                                                                                                                                                                                                                                                                                                                                                                                                                                                                                                                                                                                                                                                                                                                                                                                                                   | 61,873<br>ct link from all co     | <b>+19%</b><br>llege   |

#### V. Circulation

#### **Oxford Materials**

## **Circulation Continued**