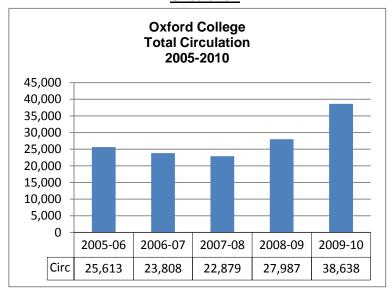

|         |       |        |     |      |        |
| Scheduling/Booking        | 170     | 52    | 18     | 26  | 0    | 266    |
|                           |         |       |        |     |      |        |
| Supplies                  | 1,675   | 15    | 2      | 9   | 0    | 1,701  |
|                           |         |       |        |     |      |        |
| Tours                     | 152     | 0     | 0      | 0   | 0    | 152    |
|                           |         |       |        |     |      |        |
| Visitors                  | 271     | 0     | 0      | 0   | 0    | 271    |
|                           |         |       |        |     |      |        |
| <u>Total</u>              |         |       |        |     |      | 11,523 |

## V. Circulation













### **Circulation Continued**



**Oxford Items Loaned to Emory** 

| Oxford feeling Louised to Emory |      |      |     |      |     |     |     |     |     |     |     |     |
|---------------------------------|------|------|-----|------|-----|-----|-----|-----|-----|-----|-----|-----|
| Library                         | June | July | Aug | Sept | Oct | Nov | Dec | Jan | Feb | Mar | Apr | May |
| General                         | 244  | 248  | 207 | 327  | 348 | 387 | 324 | 232 | 345 | 356 | 394 | 273 |
| <b>Health Science</b>           | 15   | 6    | 9   | 9    | 15  | 14  | 12  | 7   | 10  | 7   | 6   | 7   |
| Law                             | 10   | 3    | 8   | 5    | 11  | 3   | 3   | 0   | 6   | 4   | 4   | 25  |
| Theology                        | 5    | 8    | 9