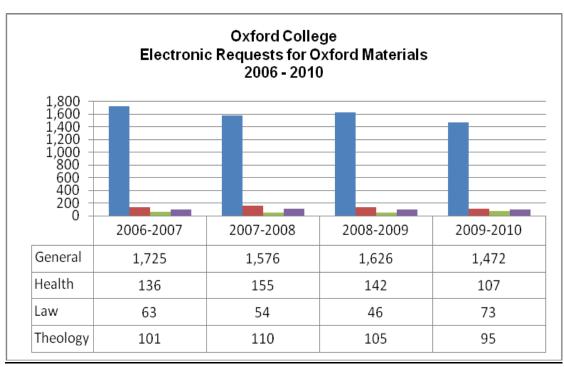

ibrary                            | June | July | Aug | Sept | Oct | Nov | Dec | Jan | Feb | Mar | Apr | May |
| General                            | 71   | 108  | 43  | 133  | 291 | 592 | 137 | 70  | 237 | 449 | 516 | 95  |
| <b>Health Science</b>              | 0    | 3    | 0   | 1    | 0   | 8   | 1   | 2   | 2   | 8   | 3   | 0   |
| Law                                | 6    | 1    | 0   | 0    | 3   | 3   | 2   | 0   | 1   | 2   | 5   | 0   |
| Theology                           | 5    | 0    | 17  | 4    | 102 | 155 | 21  | 5   | 25  | 66  | 43  | 9   |
| Total                              | 82   | 112  | 60  | 138  | 396 | 758 | 161 | 77  | 265 | 525 | 567 | 104 |

# VI. <u>Interlibrary Loan/ Document Delivery/ Atlanta-Oxford Requests</u> Interlibrary Loan and Document Delivery





## **Interlibrary Loan and Document Delivery Continued**



VII. Resources

|                                      | 2007-  |       |           | 2008-  |       |           | 2009-  |
|--------------------------------------|--------|-------|-----------|--------|-------|-----------|--------|
|                                      | 2008   | Added | Withdrawn | 2009   | Added | Withdrawn | 2010   |
| Books and Serials Bound Volumes      |        |       |           |        |       |           |        |
| Copies (volumes)                     | 90,547 | 2,239 | 105       | 92,681 | 1,939 | 5,709     | 88,911 |
| Titles                               | 64,380 | 2,128 | 87        | 66,421 | 1,703 | 948       | 67,176 |
| Microforms                           |        |       |           |