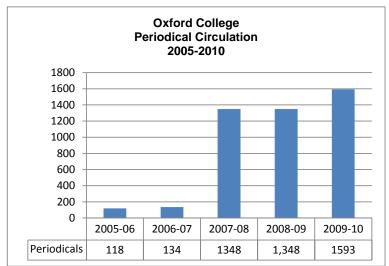

|         |       |        |     |      |        |
| Scheduling/Booking        | 170     | 52    | 18     | 26  | 0    | 266    |
|                           |         |       |        |     |      |        |
| Supplies                  | 1,675   | 15    | 2      | 9   | 0    | 1,701  |
|                           |         |       |        |     |      |        |
| Tours                     | 152     | 0     | 0      | 0   | 0    | 152    |
|                           |         |       |        |     |      |        |
| Visitors                  | 271     | 0     | 0      | 0   | 0    | 271    |
|                           |         |       |        |     |      |        |
| <u>Total</u>              |         |       |        |     |      | 11,523 |

## V. Circulation













### **Circulation Continued**



**Oxford Items Loaned to Emory** 

| Oxford feeling Louised to Emory |      |      |     |      |     |     |     |     |     |     |     |     |
|---------------------------------|------|------|-----|------|-----|-----|-----|-----|-----|-----|-----|-----|
| Library                         | June | July | Aug | Sept | Oct | Nov | Dec | Jan | Feb | Mar | Apr | May |
| General                         | 244  | 248  | 207 | 327  | 348 | 387 | 324 | 232 | 345 | 356 | 394 | 273 |
| <b>Health Science</b>           | 15   | 6    | 9   | 9    | 15  | 14  | 12  | 7   | 10  | 7   | 6   | 7   |
| Law                             | 10   | 3    | 8   | 5    | 11  | 3   | 3   | 0   | 6   | 4   | 4   | 25  |
| Theology                        | 5    | 8    | 9   | 33