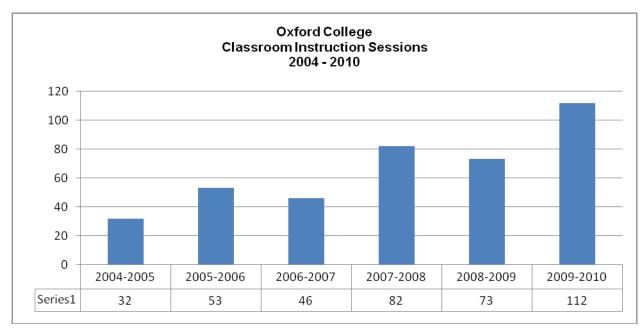

e due to Oxford library teaching students to use discoverE to find items in the Emory Libraries – this bypasses EUCLID unless an Atlanta Oxford request is initiated or patron wants to see more information about the item)
- Library Website Pageviews (homepage) 45,306 -27% (Total visits to the library's main page decreased, but visits to all library pages increased. Redundant URL's for library homepage make this difficult to count.)

The Emory University Library holdings include more than 3.5 million print and electronic volumes, 60,000-plus electronic journals, and internationally renowned special collections.

### II. College Enrollment and Library Attendance



College Enrollment decreased 9.52% from Fall 2009 to Spring 2010.







III. Instruction

#### **Library Instruction Classes**





## IV. Ask Desk Questions



|                           | -       |       |        |     |      |        |
|---------------------------|---------|-------|--------|-----|------|--------|
| AY 2009-2010              |         |       |        |     |      |        |
|                           | Walk-up | Phone | E-mail | IM  | Text | Total  |
|                           |         |       |        |     |      |        |
| Technology                |         |       |        |     |      |        |
| AV                        | 167     | 20    | 11     | 3   | 0    | 201    |
| Computer Assistance       | 344     | 36    | 11     | 4   | 0    | 395    |
| Emory Card                | 136     | 5     | 2      | 1   | 0    | 144    |
| Faxing                    | 193     | 4     | 0      |