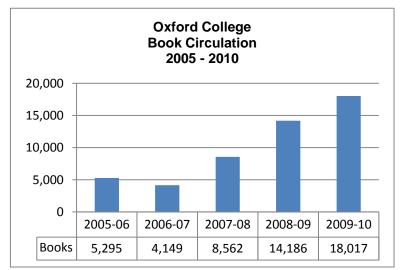

|         |       |        |     |      |        |
| Scheduling/Booking        | 170     | 52    | 18     | 26  | 0    | 266    |
|                           |         |       |        |     |      |        |
| Supplies                  | 1,675   | 15    | 2      | 9   | 0    | 1,701  |
|                           |         |       |        |     |      |        |
| Tours                     | 152     | 0     | 0      | 0   | 0    | 152    |
|                           |         |       |        |     |      |        |
| Visitors                  | 271     | 0     | 0      | 0   | 0    | 271    |
|                           |         |       |        |     |      |        |
| <u>Total</u>              |         |       |        |     |      | 11,523 |

## V. Circulation













### **Circulation Continued**



**Oxford Items Loaned to Emory** 

| Oxford feeling Louised to Emory |      |      |     |      |     |     |     |     |     |     |     |     |
|---------------------------------|------|------|-----|------|-----|-----|-----|-----|-----|-----|-----|-----|
| Library                         | June | July | Aug | Sept | Oct | Nov | Dec | Jan | Feb | Mar | Apr | May |
| General                         | 244  | 248  | 207 | 327  | 348 | 387 | 324 | 232 | 345 | 356 | 394 | 273 |
| <b>Health Science</b>           | 15   | 6    | 9   | 9    | 15  | 14  | 12  | 7   | 10  | 7   | 6   | 7   |
| Law                             | 10   | 3    | 8   | 5    | 11  | 3   | 3   | 0   | 6   | 4   | 4   | 25  |
| Theology                        | 5    | 8    | 9   |