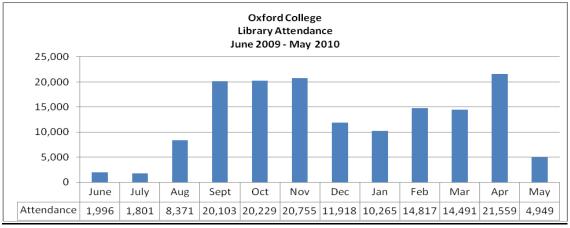

#### I. Summary

|   |                                                                                                                                                      | 2009-2010                        | <u>+/-%</u>            |
|---|------------------------------------------------------------------------------------------------------------------------------------------------------|----------------------------------|------------------------|
| > | Library Attendance                                                                                                                                   | 151,254                          | +.41%                  |
| > | Library Class Instruction                                                                                                                            | 112                              | +35%                   |
| > | Research Consultations                                                                                                                               | 1,122                            | +33%                   |
| > | Ask Desk Questions                                                                                                                                   | 11,523                           | +84%                   |
| > | Oxford Total Circulation (Circulation increased in all areas except reference books white many reference books into the main circulating collection) | <b>38,638</b><br>ich is due in p | +28%<br>part to moving |
| > | Reserves Direct                                                                                                                                      | 2,217                            | -13%                   |

### II. College Enrollment and Library Attendance

College Enrollment decreased 9.52% from Fall 2009 to Spring 2010.

III. Instruction