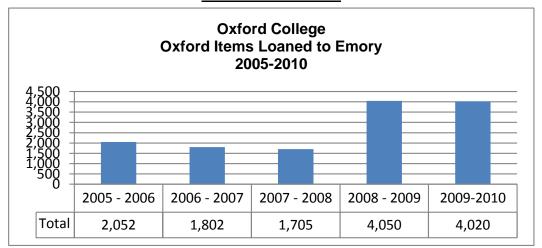

## V. Circulation

### **Circulation Continued**

**Oxford Items Loaned to Emory** 

| Oxford feeling Louised to Emory |      |      |     |      |     |     |     |     |     |     |     |     |
|---------------------------------|------|------|-----|------|-----|-----|-----|-----|-----|-----|-----|-----|
| Library                         | June | July | Aug | Sept | Oct | Nov | Dec | Jan | Feb | Mar | Apr | May |
| General                         | 244  | 248  | 207 | 327  | 348 | 387 | 324 | 232 | 345 | 356 | 394 | 273 |
| <b>Health Science</b>           | 15   | 6    | 9   | 9    | 15  | 14  | 12  | 7   | 10  | 7   | 6   | 7   |
| Law                             | 10   | 3    | 8   | 5    | 11  | 3   | 3   | 0   | 6   | 4   | 4   | 25  |
| Theology                        | 5    | 8    | 9   | 33   | 8   | 8   | 9   | 6   | 13  | 16  | 12  | 9   |
| Total                           | 274  | 265  | 233 | 374  | 382 | 412 | 348 | 245 | 374 | 383 | 416 | 314 |