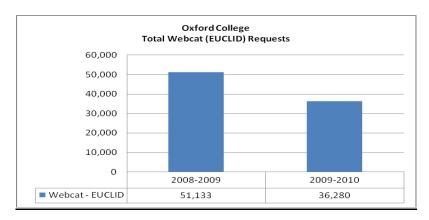

   (Digital traffic to the library is comparable to physical attendance)
- IM and Text Message Traffic 1,509 +516% (Significant increase in IM and Text message traffic due to expanded service hours, new media, and outreach efforts)
- Webcat EUCLID 36,280 -29% (Decrease due to Oxford library teaching students to use discoverE to find items in the Emory Libraries – this bypasses EUCLID unless an Atlanta Oxford request is initiated or patron wants to see more information about the item)
- Library Website Pageviews (homepage) 45,306 -27% (Total visits to the library's main page decreased, but visits to all library pages increased. Redundant URL's for library homepage make this difficult to count.)