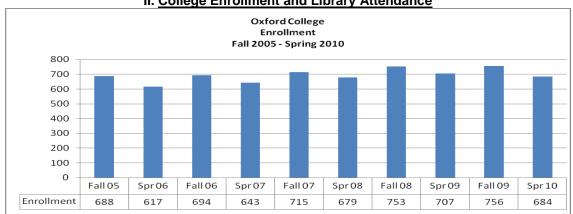

### II. College Enrollment and Library Attendance

College Enrollment decreased 9.52% from Fall 2009 to Spring 2010.

III. Instruction