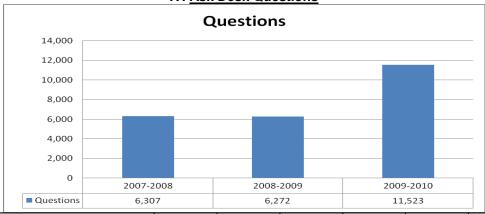

## IV. Ask Desk Questions

|                           | -       |       |        |     |      |        |
|---------------------------|---------|-------|--------|-----|------|--------|
| AY 2009-2010              |         |       |        |     |      |        |
|                           | Walk-up | Phone | E-mail | IM  | Text | Total  |
|                           |         |       |        |     |      |        |
| Technology                |         |       |        |     |      |        |
| AV                        | 167     | 20    | 11     | 3   | 0    | 201    |
| Computer Assistance       | 344     | 36    | 11     | 4   | 0    | 395    |
| Emory Card                | 136     | 5     | 2      | 1   | 0    | 144    |
| Faxing                    | 193     | 4     | 0      | 10  | 0    | 207    |
| Other                     | 4       | 0     | 0      | 0   | 0    | 4      |
| Pay for Print             | 479     | 2     | 2      | 1   | 0    | 484    |
| Printers/Copiers          | 599     | 11    | 1      | 4   | 0    | 615    |
| Scanning                  | 58      | 4     | 0      | 0   | 0    | 62     |
|                           |         |       |        |     |      |        |
| Archives                  | 28      | 13    | 9      | 0   | 0    | 50     |
|                           |         |       |        |     |      |        |
| Circulation               | 1,191   | 1,094 | 46     | 851 | 40   | 3,222  |
|                           |         |       |        |     |      |        |
| Directional               | 376     | 85    | 2      | 11  | 0    | 474    |
|                           |         |       |        |     |      |        |
| Information/Non-Reference | 1,029   | 306   | 41     | 150 | 0    | 1,526  |
|                           |         |       |        |     |      |        |
| Other                     | 286     | 52    | 37     | 23  | 0    | 398    |
|                           |         |       |        |     |      |        |
| Reserves                  | 378     | 632   | 33     | 306 | 2    | 1,351  |
|                           |         |       |        |     |      |        |
| Scheduling/Booking        | 170     | 52    | 18     | 26  | 0    | 266    |
|                           |         |       |        |     |      |        |
| Supplies                  | 1,675   | 15    | 2      | 9   | 0    | 1,701  |
|                           |         |       |        |     |      |        |
| Tours                     | 152     | 0     | 0      | 0   | 0    | 152    |
|                           |         |       |        |     |      |        |
| Visitors                  | 271     | 0     | 0      | 0   | 0    | 271    |
|                           |         |       |        |     |      |        |
| <u>Total</u>              |         |       |        |     |      | 11,523 |