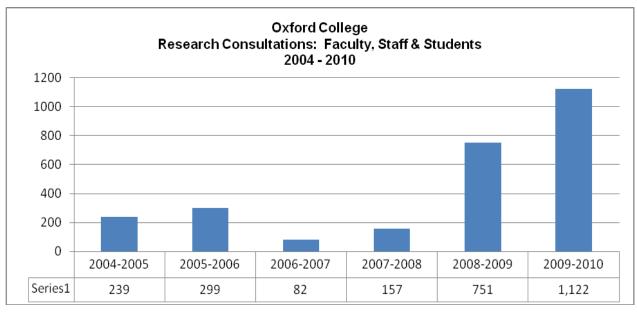

due to Oxford library teaching students to use discoverE to find items in the Emory Libraries – this bypasses EUCLID unless an Atlanta Oxford request is initiated or patron wants to see more information about the item)
- Library Website Pageviews (homepage) 45,306 -27% (Total visits to the library's main page decreased, but visits to all library pages increased. Redundant URL's for library homepage make this difficult to count.)

The Emory University Library holdings include more than 3.5 million print and electronic volumes, 60,000-plus electronic journals, and internationally renowned special collections.

### II. College Enrollment and Library Attendance



College Enrollment decreased 9.52% from Fall 2009 to Spring 2010.







III. Instruction

#### **Library Instruction Classes**





## IV. Ask Desk Questions



|                           | -       |       |        |     |      |        |
|---------------------------|---------|-------|--------|-----|------|--------|
| AY 2009-2010              |         |       |        |     |      |        |
|                           | Walk-up | Phone | E-mail | IM  | Text | Total  |
|                           |         |       |        |     |      |        |
| Technology                |         |       |        |     |      |        |
| AV                        | 167     | 20    | 11     | 3   | 0    | 201    |
| Computer Assistance       | 344     | 36    | 11     | 4   | 0    | 395    |
| Emory Card                | 136     | 5     | 2      | 1   | 0    | 144    |
| Faxing                    | 193     | 4     | 0      | 1