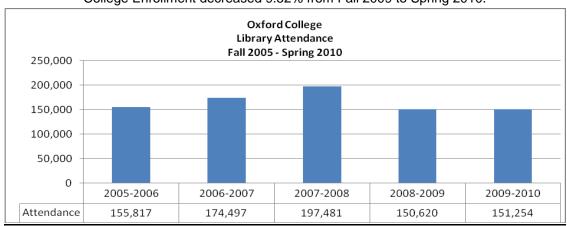

#### I. Summary

|   |                                                                                                                                                      | 2009-2010                        | <u>+/-%</u>            |
|---|------------------------------------------------------------------------------------------------------------------------------------------------------|----------------------------------|------------------------|
| > | Library Attendance                                                                                                                                   | 151,254                          | +.41%                  |
| > | Library Class Instruction                                                                                                                            | 112                              | +35%                   |
| > | Research Consultations                                                                                                                               | 1,122                            | +33%                   |
| > | Ask Desk Questions                                                                                                                                   | 11,523                           | +84%                   |
| > | Oxford Total Circulation (Circulation increased in all areas except reference books white many reference books into the main circulating collection) | <b>38,638</b><br>ich is due in p | +28%<br>part to moving |
| > | Reserves Direct                                                                                                                                      | 2,217                            | -13%                   |

### II. College Enrollment and Library Attendance

College Enrollment decreased 9.52% from Fall 2009 to Spring 2010.

III. Instruction