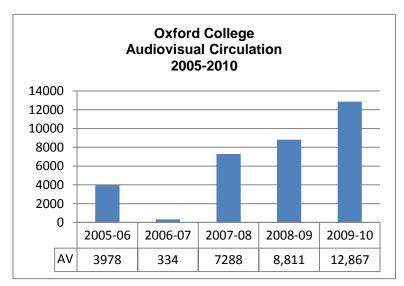

|         |       |        |     |      |        |
| Scheduling/Booking        | 170     | 52    | 18     | 26  | 0    | 266    |
|                           |         |       |        |     |      |        |
| Supplies                  | 1,675   | 15    | 2      | 9   | 0    | 1,701  |
|                           |         |       |        |     |      |        |
| Tours                     | 152     | 0     | 0      | 0   | 0    | 152    |
|                           |         |       |        |     |      |        |
| Visitors                  | 271     | 0     | 0      | 0   | 0    | 271    |
|                           |         |       |        |     |      |        |
| <u>Total</u>              |         |       |        |     |      | 11,523 |

## V. Circulation













### **Circulation Continued**



**Oxford Items Loaned to Emory** 

| Oxford feeling Louised to Emory |      |      |     |      |     |     |     |     |     |     |     |     |
|---------------------------------|------|------|-----|------|-----|-----|-----|-----|-----|-----|-----|-----|
| Library                         | June | July | Aug | Sept | Oct | Nov | Dec | Jan | Feb | Mar | Apr | May |
| General                         | 244  | 248  | 207 | 327  | 348 | 387 | 324 | 232 | 345 | 356 | 394 | 273 |
| <b>Health Science</b>           | 15   | 6    | 9   | 9    | 15  | 14  | 12  | 7   | 10  | 7   | 6   | 7   |
| Law                             | 10   | 3    | 8   | 5    | 11  | 3   | 3   | 0   | 6   | 4   | 4   | 25  |
| Theology                        | 5    | 8    | 9   | 33