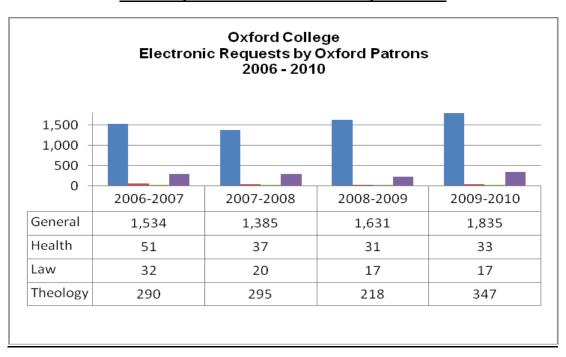

| Oct | Nov | Dec | Jan | Feb | Mar | Apr | May |
| General                            | 71   | 108  | 43  | 133  | 291 | 592 | 137 | 70  | 237 | 449 | 516 | 95  |
| <b>Health Science</b>              | 0    | 3    | 0   | 1    | 0   | 8   | 1   | 2   | 2   | 8   | 3   | 0   |
| Law                                | 6    | 1    | 0   | 0    | 3   | 3   | 2   | 0   | 1   | 2   | 5   | 0   |
| Theology                           | 5    | 0    | 17  | 4    | 102 | 155 | 21  | 5   | 25  | 66  | 43  | 9   |
| Total                              | 82   | 112  | 60  | 138  | 396 | 758 | 161 | 77  | 265 | 525 | 567 | 104 |

# VI. <u>Interlibrary Loan/ Document Delivery/ Atlanta-Oxford Requests</u> Interlibrary Loan and Document Delivery





## **Interlibrary Loan and Document Delivery Continued**



VII. Resources

|                                      | 2007-  |       |           | 2008-  |       |           | 2009-  |
|--------------------------------------|--------|-------|-----------|--------|-------|-----------|--------|
|                                      | 2008   | Added | Withdrawn | 2009   | Added | Withdrawn | 2010   |
| Books and Serials Bound Volumes      |        |       |           |        |       |           |        |
| Copies (volumes)                     | 90,547 | 2,239 | 105       | 92,681 | 1,939 | 5,709     | 88,911 |
| Titles                               | 64,380 | 2,128 | 87        | 66,421 | 1,703 | 948       | 67,176 |
| Microforms                           |        |       |           |        |       |           |        |
| Microfilm Reels