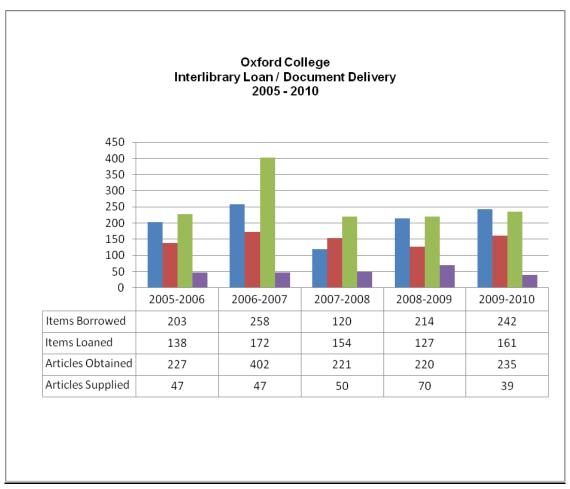

# VI. <u>Interlibrary Loan/ Document Delivery/ Atlanta-Oxford Requests</u> Interlibrary Loan and Document Delivery

- Reserves Direct 2,217 -13% (Decline due to items over the fair use guidelines which contributed to an increase in physical reserves circulation +42% over previous year)
- ➤ Interlibrary Loan/Document Delivery 677 +7% (Increase due to increase of items borrowed (+12%), items loaned (+21), and articles obtained (+6)
- ➤ Books/Serials Bound Volumes Titles 67,176 +1% (Small increase due to withdrawal of reference and 125 periodical titles (-35% from previous year)
- ➤ Books/Serials Bound Volumes Copies 88,911 -4% (Decrease due to withdrawal of reference and 125 periodical titles (-35% from previous year)
- Digital Library Traffic

## **Interlibrary Loan and Document Delivery Continued**

VII. Resources

|                                      | 2007-  |       |           | 2008-  |       |           | 2009-  |
|--------------------------------------|--------|-------|-----------|--------|-------|-----------|--------|
|                                      | 2008   | Added | Withdrawn | 2009   | Added | Withdrawn | 2010   |
| Books and Serials Bound Volumes      |        |       |           |        |       |           |        |
| Copies (volumes)                     | 90,547 | 2,239 | 105       | 92,681 | 1,939 | 5,709     | 88,911 |
| Titles                               | 64,380 | 2,128 | 87        | 66,421 | 1,703 | 948       | 67,176 |
| Microforms                           |        |       |           |        |       |           |        |
| Microfilm Reels                      | 0      | 0     | 0         | 0      | 0     | 0         | 0      |
| Other Microform Units                | 0      | 0     | 0         | 0      | 0     | 0         | 0      |
| Total Microfilm Units (film, other)  | 0      | 0     | 0         | 0      | 0     | 0         | 0      |
| Microfilm Titles                     | 0      | 0     | 0         | 0      | 0     | 0         | 0      |
| Manuscripts and Archives             |        |       |           |        |       |           |        |
| Linear Feet                          | 144.5  | 3.5   | 0         | 148    | 0     | 0         | 148    |
| Videocassettes                       | 162    | 0     | 0         | 162    | 0     | 0         | 162    |
| Cartographic Materials               |        |       |           |        |       |           |        |
| Physical Units                       | 1      | 0     | 0         | 1      | 0     | 0         | 1      |
| Sound Recordings                     |        |       |           |        |       |           |        |
| Copies (physical units)              | 169    | 0     | 0         | 169    | 2     | 0         | 171    |
| Titles                               | 150    | 0     | 0         | 150    | 2     | 0         | 152    |
| Motion Pictures and Video Recordings |        |       |           |        |       |           |        |
| Copies (physical units)              | 1,091  | 266   | 5         | 1,352  | 285   | 0         | 1,637  |
| Titles                               | 839    | 232   | 3         | 1,068  | 150   | 0         | 1,218  |
| Computer Files                       |        |       |           |        |       |           |        |
| Copies (physical units)              | 22     | 0     | 0         | 22     | 0     | 0         | 22     |
| Titles                               | 14     | 0     | 0         | 14     | 0     | 0         | 14     |