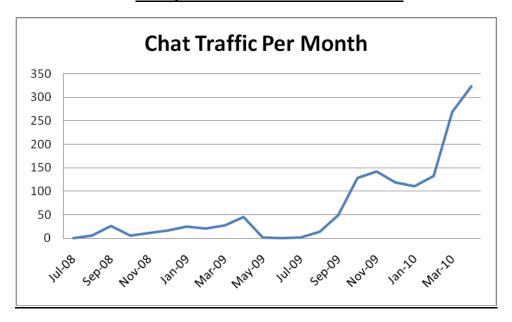

   (Digital traffic to the library is comparable to physical attendance)
- IM and Text Message Traffic 1,509 +516% (Significant increase in IM and Text message traffic due to expanded service hours, new media, and outreach efforts)
- Webcat EUCLID 36,280 -29% (Decrease due to Oxford library teaching students to use discoverE to find items in the Emory Libraries – this bypasses EUCLID unless an Atlanta Oxford request is initiated or patron wants to see more information about the item)
- Library Website Pageviews (homepage) 45,306 -27% (Total visits to the library's main page decreased, but visits to all library pages increased. Redundant URL's for library homepage make this difficult to count.)

## VIII. <u>Library Electronic Resources and Website</u>