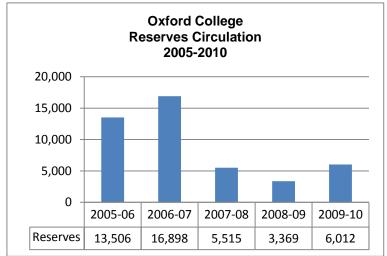

#### I. Summary

|   |                                                                                                                                                      | 2009-2010                        | <u>+/-%</u>            |
|---|------------------------------------------------------------------------------------------------------------------------------------------------------|----------------------------------|------------------------|
| > | Library Attendance                                                                                                                                   | 151,254                          | +.41%                  |
| > | Library Class Instruction                                                                                                                            | 112                              | +35%                   |
| > | Research Consultations                                                                                                                               | 1,122                            | +33%                   |
| > | Ask Desk Questions                                                                                                                                   | 11,523                           | +84%                   |
| > | Oxford Total Circulation (Circulation increased in all areas except reference books white many reference books into the main circulating collection) | <b>38,638</b><br>ich is due in p | +28%<br>part to moving |
| > | Reserves Direct                                                                                                                                      | 2,217                            | -13%                   |

- Reserves Direct 2,217 -13% (Decline due to items over the fair use guidelines which contributed to an increase in physical reserves circulation +42% over previous year)
- ➤ Interlibrary Loan/Document Delivery 677 +7% (Increase due to increase of items borrowed (+12%), items loaned (+21), and articles obtained (+6)
- ➤ Books/Serials Bound Volumes Titles 67,176 +1% (Small increase due to withdrawal of reference and 125 periodical titles (-35% from previous year)
- ➤ Books/Serials Bound Volumes Copies 88,911 -4% (Decrease due to withdrawal of reference and 125 periodical titles (-35% from previous year)
- Digital Library Traffic

## V. Circulation