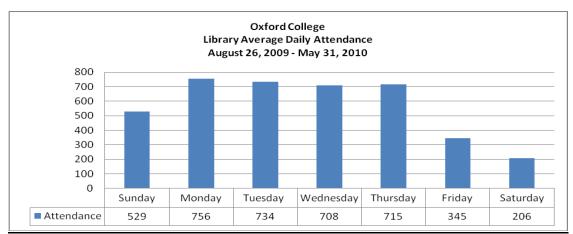

#### I. Summary

|   |                                                                                                                                                      | 2009-2010                        | <u>+/-%</u>            |
|---|------------------------------------------------------------------------------------------------------------------------------------------------------|----------------------------------|------------------------|
| > | Library Attendance                                                                                                                                   | 151,254                          | +.41%                  |
| > | Library Class Instruction                                                                                                                            | 112                              | +35%                   |
| > | Research Consultations                                                                                                                               | 1,122                            | +33%                   |
| > | Ask Desk Questions                                                                                                                                   | 11,523                           | +84%                   |
| > | Oxford Total Circulation (Circulation increased in all areas except reference books white many reference books into the main circulating collection) | <b>38,638</b><br>ich is due in p | +28%<br>part to moving |
| > | Reserves Direct                                                                                                                                      | 2,217                            | -13%                   |

### II. College Enrollment and Library Attendance

College Enrollment decreased 9.52% from Fall 2009 to Spring 2010.

III. Instruction