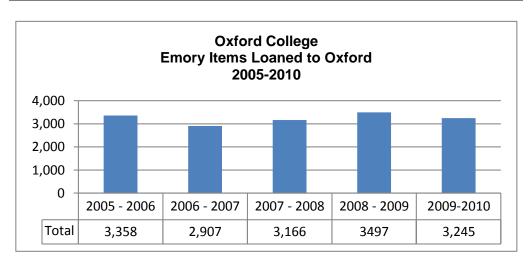

## V. Circulation

**Emory Items Loaned to Oxford** 

| Timory recinio Econica to Children |      |      |     |      |     |     |     |     |     |     |     |     |
|------------------------------------|------|------|-----|------|-----|-----|-----|-----|-----|-----|-----|-----|
| Library                            | June | July | Aug | Sept | Oct | Nov | Dec | Jan | Feb | Mar | Apr | May |
| General                            | 71   | 108  | 43  | 133  | 291 | 592 | 137 | 70  | 237 | 449 | 516 | 95  |
| <b>Health Science</b>              | 0    | 3    | 0   | 1    | 0   | 8   | 1   | 2   | 2   | 8   | 3   | 0   |
| Law                                | 6    | 1    | 0   | 0    | 3   | 3   | 2   | 0   | 1   | 2   | 5   | 0   |
| Theology                           | 5    | 0    | 17  | 4    | 102 | 155 | 21  | 5   | 25  | 66  | 43  | 9   |
| Total                              | 82   | 112  | 60  | 138  | 396 | 758 | 161 | 77  | 265 | 525 | 567 | 104 |