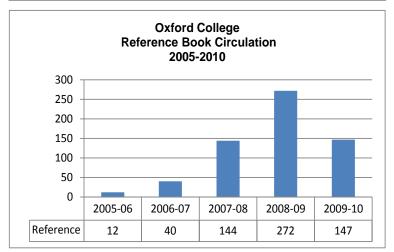

## V. Circulation

#### I. Summary

|   |                                                                                                                                                      | 2009-2010                        | <u>+/-%</u>            |
|---|------------------------------------------------------------------------------------------------------------------------------------------------------|----------------------------------|------------------------|
| > | Library Attendance                                                                                                                                   | 151,254                          | +.41%                  |
| > | Library Class Instruction                                                                                                                            | 112                              | +35%                   |
| > | Research Consultations                                                                                                                               | 1,122                            | +33%                   |
| > | Ask Desk Questions                                                                                                                                   | 11,523                           | +84%                   |
| > | Oxford Total Circulation (Circulation increased in all areas except reference books white many reference books into the main circulating collection) | <b>38,638</b><br>ich is due in p | +28%<br>part to moving |
| > | Reserves Direct                                                                                                                                      | 2,217                            | -13%                   |